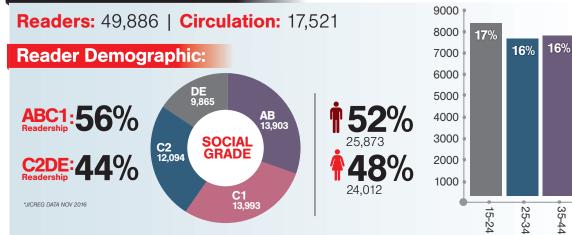

With an average of 49,886\* readers picking up our newspaper and 1,209,382\*\* monthly unique browsers visiting our website, the Southern Daily Echo provides an ideal platform to promote their business and increase their footfall.

# **Newspaper Readership\*:**

14%

55-6-

45-54

11%

65-74

9%

**AGE** 

The Southern Daily Echo reaches 82% of Southampton residents every month