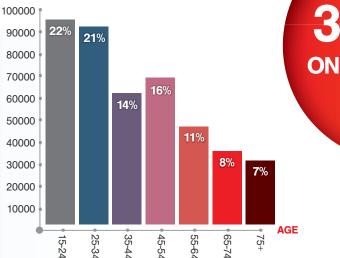

14%

55-6-

45-54

11%

65-74

9%

**AGE** 

The Southern Daily Echo reaches 82% of Southampton residents every month