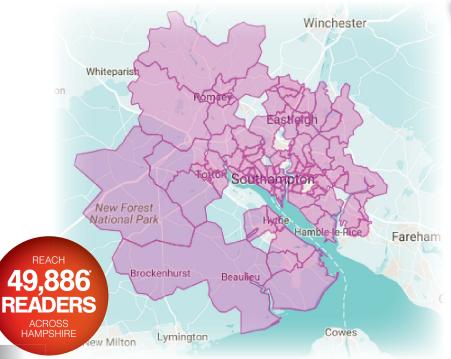

With an average of 49,886\* readers picking up our newspaper and 1,209,382\*\* monthly unique browsers visiting our website, the Southern Daily Echo provides an ideal platform to promote their business and increase their footfall.

14%

55-6-

45-54

11%

65-74

9%

**AGE** 

The Southern Daily Echo reaches 82% of Southampton residents every month