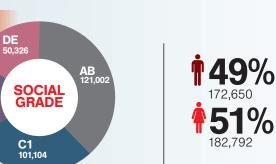

0mm x 114mm) | 9 col 259mm |

### \*SIZES ARE HEIGHT V WIDTH

All adverts must be supplied as high-resolution pdfs in CMYK format. Crop mark and bleed is not required. We also offer artwork service: all images must be supplied a 300dpi or above (images from websites will not be accepted). For any further information, contact your local sales representative.

### Pagination: 56 average

Booking Deadline: 5pm. two days prior Copy Deadline: 1pm, one day prior Published: Monday to Saturday

Call the Team on 02380 424 458 or email advertising@dailyecho.co.uk

35-4-

17%

14%

55-6-

45-54

11%

65-74

9%

**AGE** 



The Southern Daily Echo reaches 82% of Southampton residents every month



# Website Audience\*\*:

Adults: 355,442 | Monthly Unique Browsers: 1,209,382 Page Views: 16,136,164









355,442 **ONLINE READERS** 

> ACROSS HAMPSHIRE

Call the Team on 02380 424 458 or email advertising@dailyecho.co.uk